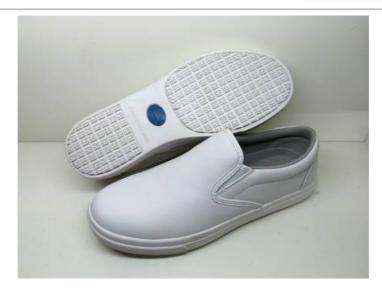

## **SLIP ON**

# **SWIFT WHITE ANTISLIP ESD**

**Article number** 716-15872

**Size assortment** Fr 37-46

**Construction** Cemented

#### **Features**

| Description           | Details                                |
|-----------------------|----------------------------------------|
| Color                 | White                                  |
| Upper                 | Microfiber                             |
| Lining                | Mesh grey                              |
| Anti-penetration sole | -                                      |
| Inlay sole            | EVA-Textile                            |
| Safety Toecap         | Composite-Impact resistance 200 J      |
| Mid Sole              |                                        |
| Out Sole              | Rubber white                           |
| Fitting               | 1 width W                              |
| Standard              | CE EN ISO 20345:2011/EN61340<br>S1 SRC |