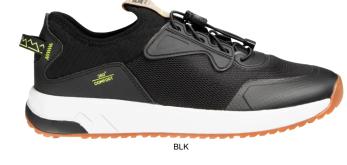

# LOGAN

The ultimate all-round sneaker, built to take you from the city streets to the forest trails. Lightweight, breathable and slip-on for all your on-the-go adventures, anywhere and anytime.

| Upper            | Elastic, 3D-Mesh                                                  |
|------------------|-------------------------------------------------------------------|
| Lining           | Textile                                                           |
| Footbed          | SJ foam footbed                                                   |
| Outsole          | Phylon/Rubber (NBR)                                               |
| Size range       | EU 36-47 / UK 3.5-12.0 / US 4.0-13.0<br>JPN 22.5-31 / KOR 235-310 |
| Sample<br>weight | 0.251 kg                                                          |
|                  |                                                                   |