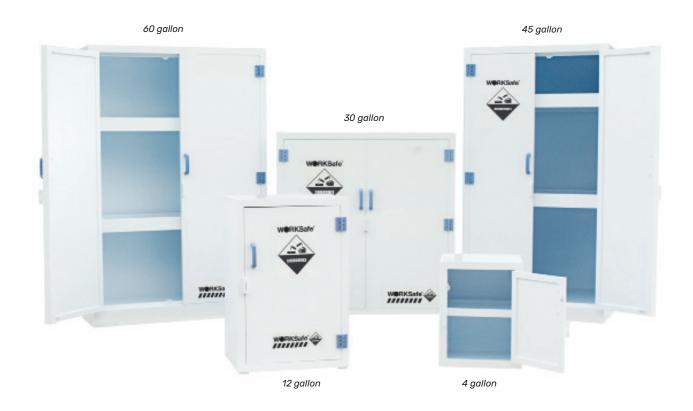

## **POLYPROPYLENE (PP) CABINET**

- Designed to store acids and corrosive substances, including but not limited to sulfuric acid, hydrochloric acid and sodium hydroxide.
- · Highly resistant to corrosion
- · Lightweight and durable
- Made of fully seam-welded white polypropylene

- · Liquid-tight structure contains accidental spills
- Removable shelves for easy adjustments and cleaning
- · Leakproof bottom sump contains spills
- Meets OSHA requirements for secondary containment

## **POLYPROPYLENE (PP) CABINET**

| Product Code | Product<br>Description                                                    | Exterior<br>Dimensions<br>(H X W X D mm) | Interior<br>Dimensions<br>(H X W X D mm) | Net Weight<br>Cabinet<br>(kg) | Adjustable<br>Shelves | Load Capacity<br>of Each Shelf<br>(kg) | Door   |
|--------------|---------------------------------------------------------------------------|------------------------------------------|------------------------------------------|-------------------------------|-----------------------|----------------------------------------|--------|
| WSK230040    | WORKSafe® PP Cabinet,<br>4 Gal                                            | 560 x 430 x 430                          | 544 x 414 x 370                          | 11                            | 1                     | 25                                     | Single |
| WSK230120    | WORKSafe® PP Cabinet,<br>12 Gal                                           | 890 x 590 x 460                          | 874 x 574 x 370                          | 25                            | 1                     | 30                                     | Single |
| WSK230240    | WORKSafe® PP Cabinet,<br>24 Gal,<br>Two Compartment with<br>Separate Sump | 1780 x 590 x 460                         | 1672 x 510 x 380                         | 50                            | 1                     | 35                                     | Two    |
| WSK230300    | WORKSafe® PP Cabinet,<br>30 Gal                                           | 1120 x 1090 x 460                        | 1104 x 1074 x 400                        | 52                            | 1                     | 40                                     | Two    |
| WSK230450    | WORKSafe® PP Cabinet,<br>45 Gal                                           | 1650 x 1090 x 460                        | 1542 x 1074 x 400                        | 75                            | 2                     | 40                                     | Two    |
| WSK230600-N  | WORKSafe® PP Cabinet,<br>60 Gal                                           | 1650 x 860 x 860                         | 1542 x 744 x 777                         | 82                            | 2                     | 40                                     | Two    |